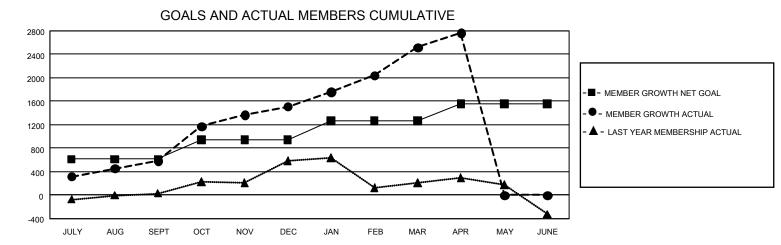

## GAT MONTHLY MEMBERSHIP PROGRESS REPORT

GMT Constitutional Area 6, Group B

REPORT DOES NOT INCLUDE CLUBS IN UNDISTRICTED AREAS.

| Clubs                 |               |           |               | Members               |                          |                         |                                                    |
|-----------------------|---------------|-----------|---------------|-----------------------|--------------------------|-------------------------|----------------------------------------------------|
| RESULTS FOR 2021-2022 |               |           |               | RESULTS FOR 2021-2022 |                          |                         |                                                    |
| QUARTER               | NEW CLUB GOAL | NEW CLUBS | DROPPED CLUBS | QUARTER               | EMBER GROWTH NET<br>GOAL | MEMBER GROWTH<br>ACTUAL | DROPPED MEMBERS<br>ACTUAL (including<br>transfers) |
| JULY/AUG/SEPT         | 81            | 25        | 7             | JULY/AUG/SEPT         | 610                      | 1,135                   | 436                                                |
| OCT/NOV/DEC           | 30            | 23        | 5             | OCT/NOV/DEC           | 329                      | 1,489                   | 519                                                |
| JAN/FEB/MAR           | 33            | 19        | 0             | JAN/FEB/MAR           | 324                      | 1,253                   | 153                                                |
| APR/MAY/JUNE          | 0             | 3         | 0             | APR/MAY/JUNE          | 290                      | 302                     | 22                                                 |