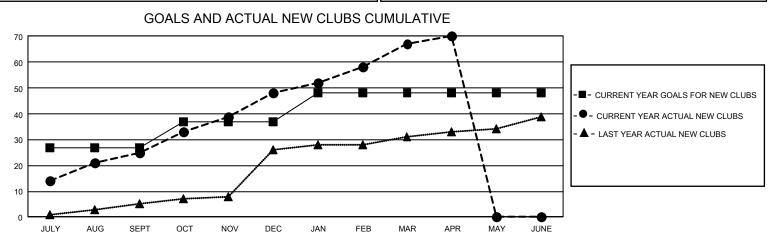

## GAT MONTHLY MEMBERSHIP PROGRESS REPORT

GMT Constitutional Area 6, Group B

REPORT DOES NOT INCLUDE CLUBS IN UNDISTRICTED AREAS.

| Clubs                 |               |           |               | Members               |                          |                         |                                                    |
|-----------------------|---------------|-----------|---------------|-----------------------|--------------------------|-------------------------|----------------------------------------------------|
| RESULTS FOR 2021-2022 |               |           |               | RESULTS FOR 2021-2022 |                          |                         |                                                    |
| QUARTER               | NEW CLUB GOAL | NEW CLUBS | DROPPED CLUBS | QUARTER               | EMBER GROWTH NET<br>GOAL | MEMBER GROWTH<br>ACTUAL | DROPPED MEMBERS<br>ACTUAL (including<br>transfers) |
| JULY/AUG/SEPT         | 81            | 25        | 7             | JULY/AUG/SEPT         | 610                      | 1,135                   | 436                                                |
| OCT/NOV/DEC           | 30            | 23        | 5             | OCT/NOV/DEC           | 329                      | 1,489                   | 519                                                |
| JAN/FEB/MAR           | 33            | 19        | 0             | JAN/FEB/MAR           | 324                      | 1,253                   | 153                                                |
| APR/MAY/JUNE          | 0             | 3         | 0             | APR/MAY/JUNE          | 290                      | 302                     | 22                                                 |